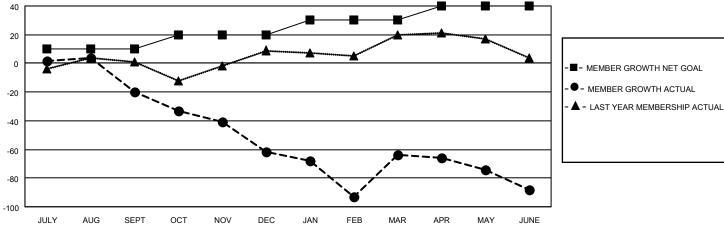

## District 4 L5

| Clubs RESULTS FOR 2022-2023 |   |   |   | Members  RESULTS FOR 2022-2023 |    |    |    |
|-----------------------------|---|---|---|--------------------------------|----|----|----|
|                             |   |   |   |                                |    |    |    |
| JULY/AUG/SEPT               | 0 | 0 | 0 | JULY/AUG/SEPT                  | 10 | 24 | 42 |
| OCT/NOV/DEC                 | 0 | 0 | 1 | OCT/NOV/DEC                    | 10 | 17 | 56 |
| JAN/FEB/MAR                 | 0 | 1 | 0 | JAN/FEB/MAR                    | 10 | 74 | 63 |
| APR/MAY/JUNE                | 0 | 0 | 0 | APR/MAY/JUNE                   | 10 | 42 | 55 |